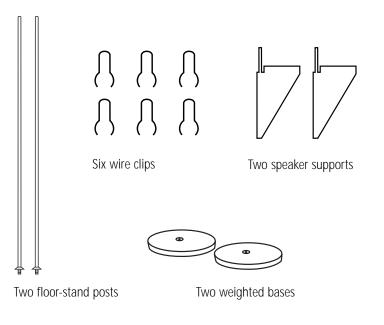

#### INCLUDED

harman/kardon Power for the digital revolution."

# FSTS1 FLOOR STANDS