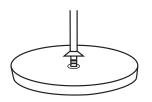

# ASSEMBLY

Insert pole into the hole in the base.
Turn pole clockwise until tight.