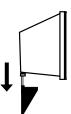

## ATTACHING SPEAKER

**1.** Attach speaker to support.

**2.** Place support and speaker onto stand.

**3.** Use clips provided to attach speaker wire to the post.

П