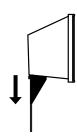

## ATTACHING SPEAKER

**1.** Attach speaker to support.

**2.** Place support and speaker onto stand.

**3.** Use clips provided to attach speaker wire to the post.

П